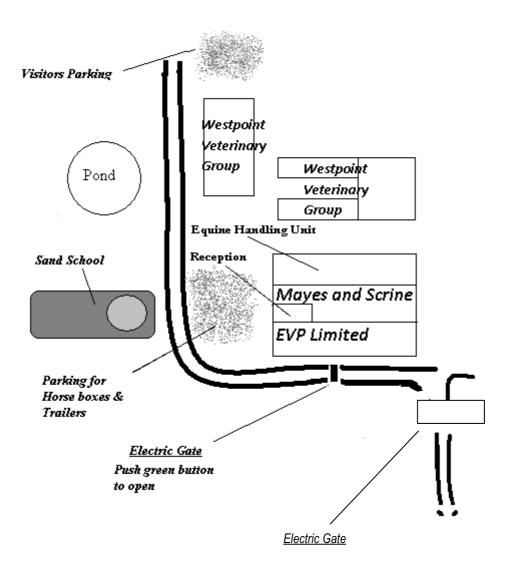

## Continue down drive -

Follow drive down and round to right, skirting business park. Follow signs for Westpoint Veterinary Services and Mayes and Scrine Equine Vets. Go over bridge, follow drive until you approach an electric gate (push down arrow to Mayes and Scrine and press call so we can buzz you in), **turning immediately left** and through electric gate (push green button on post on your right to open). Horseboxes and trailers park in front of barn opposite sand school and report to reception before unloading any horses. Cars continue on and park in car park just after the Westpoint building before reporting to reception.