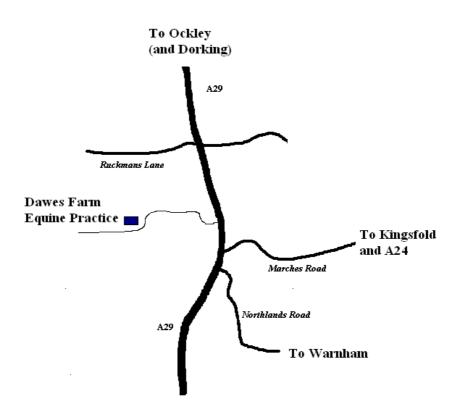

#### From the north -

Take the A29 south through Ockley. Approximately two miles south of Ockley turn right into concrete drive signed Northlands Business Park, Dawes Farm and Mayes and Scrine Equine Vets.

#### From the south -

Take A29 north from A281 for approximately two miles past two turnings on right, one to Warnham and the other to Kingsfold. Just after these turnings, turn left into concrete drive signed Northlands Business Park, Dawes Farm and Mayes and Scrine Equine Vets. Follow green signs for Equine Veterinary Practice.

**NB:** Sat Nav Users – Please do not use the driveway opposite the Warnham turning and marked with a large white and green sign addressing Sat Nav users – <u>This is a very narrow drive with no turning space</u>. Google maps shows our exact location in relation to the Bognor Road.